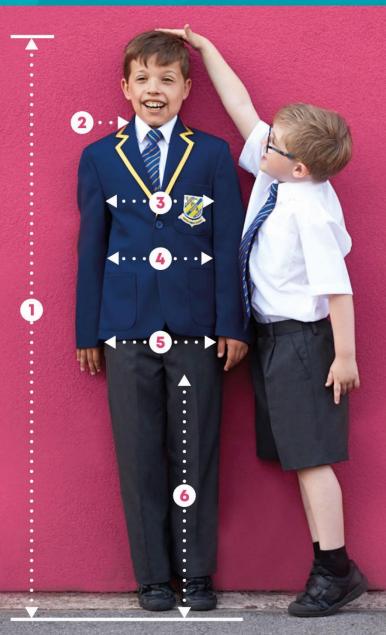

# HOW TO MEASURE YOUR CHILD

Price & Buckland Schoolwear has been created with the growing child in mind and for a comfortable fit. It is generous in size and durable.

We always recommend checking your child's measurements before buying by using our top tips to ensure the best fit.

#### 1 HEIGHT

Without shoes, with the back against the wall place feet together flat on the floor. Measure from the top of the head to the ground.

#### 2 NECK

Measure around the base of the neck where the shirt collar would normally sit. Leave a little room for comfort.

#### 3 CHEST

Measure the chest at the fullest part placing the tape close up under the arms.

#### 4 WAIST

Measure around the natural waistline, at the narrowest part. Leave a little extra room for comfort.

#### 5 HIPS

Standing straight, with heels together, measure around the fullest part.

#### 6 INSIDE LEG

In bare feet take the measurement from the top of the inside leg to the floor.

price-buckland.co.uk